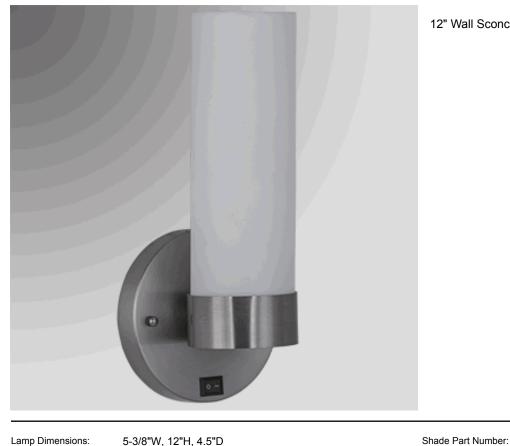

## 4275C-SN

12" Wall Sconce shown in Brushed Nickel

Lamp Dimensions: 5-3/8"W, 12"H, 4.5"D

Lamp Finish: **Brushed Nickel** 

Switch: on/off rocker switch

Bulb Wattage: Recommend 6 watt LED Quad PL Style bulb with

GU24 base

Cordset: 12' Silver 45° cord exiting out back of lamp

Socket: GU24

Base: 5-3/8" diameter

Extension:

Shade Material:

White Frosted Acrylic

Shade Dimensions:

3-1/8" diameter x 10"H

Harp:

NA

NA

Miscellaneous:

Options:

Arkansas Lighting 1701 S. 28th Street Van Buren, AR 72956

800-437-7656 Fax: 479-474-9007